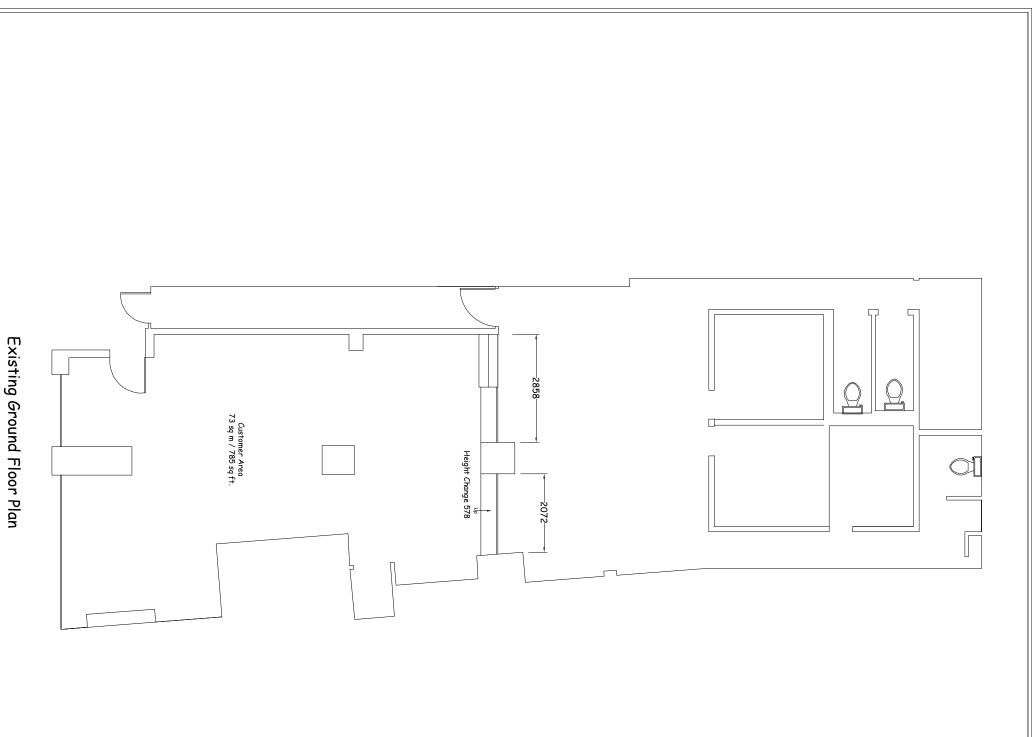

Proposed Ground Floor Plan

## Location: THE PARTY

## Notes:

The new price finder is to be on a 24hr power supply

## Notes:

Deliveries to the shops are to be booked with the warehouse at least 48 hours in advance.

The vans are loaded up before 12pm the day before so any forgotten items need to be rang through to the warehouse before then.

Contractors, Sub- Contractors, Engineers and shop fitters are all responsible for the removal of their own rubbish. No rubbish is to be left on site at the end of the fit without approval from the P.M

The kardean flooring is only to extend 3 tiles in depth in front of the gantry, with square edges
Pelmet lighting is to be installed above all paper displays runs.

6. Ava 8" Led down lights are to be installed on a 4x4 grid based system

 Clip fr