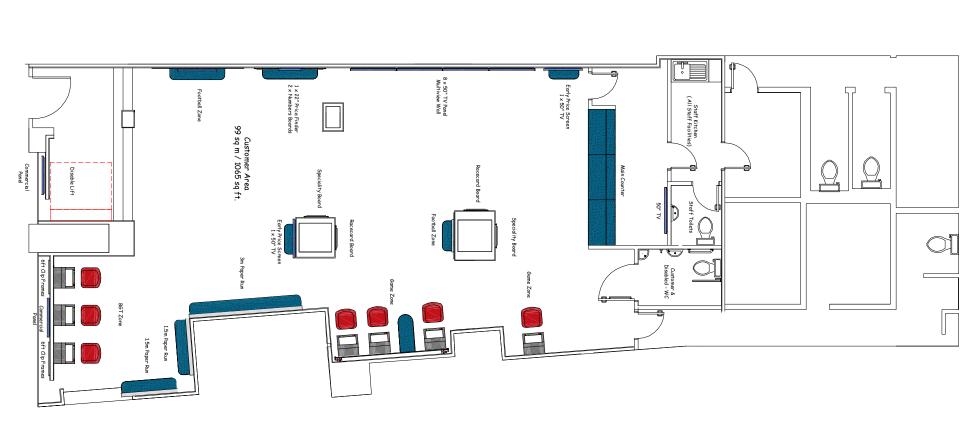

Proposed Ground Floor Plan

## Notes:

The new price finder is to be on a 24hr power supply

The kardean flooring is only to extend 3 tiles in depth in front of the gantry, with square edges
Pelmet lighting is to be installed above all paper displays runs.

6. Ava 8" Led down lights are to be installed on a 4x4 grid based system

 Clip frames in the window beds are to be batoned of the cream board by 25mm with a 25mm recess. White Led's are to be wrapped around the clip frames. 7. Red Led's are to be installed under the counter

10. A full height wall with return to side of the counter, along with a full door set and architraves is to be installed to the staff entrance to the counter for security purposes. 9. There are no TV's to be installed in the gamezones going forwar

 The lead shopfitter for the allocated jobs are responsible for the site for the full programme, even if they finish early. 12. Skips are to be organized to be collected prior to leaving site the final day.